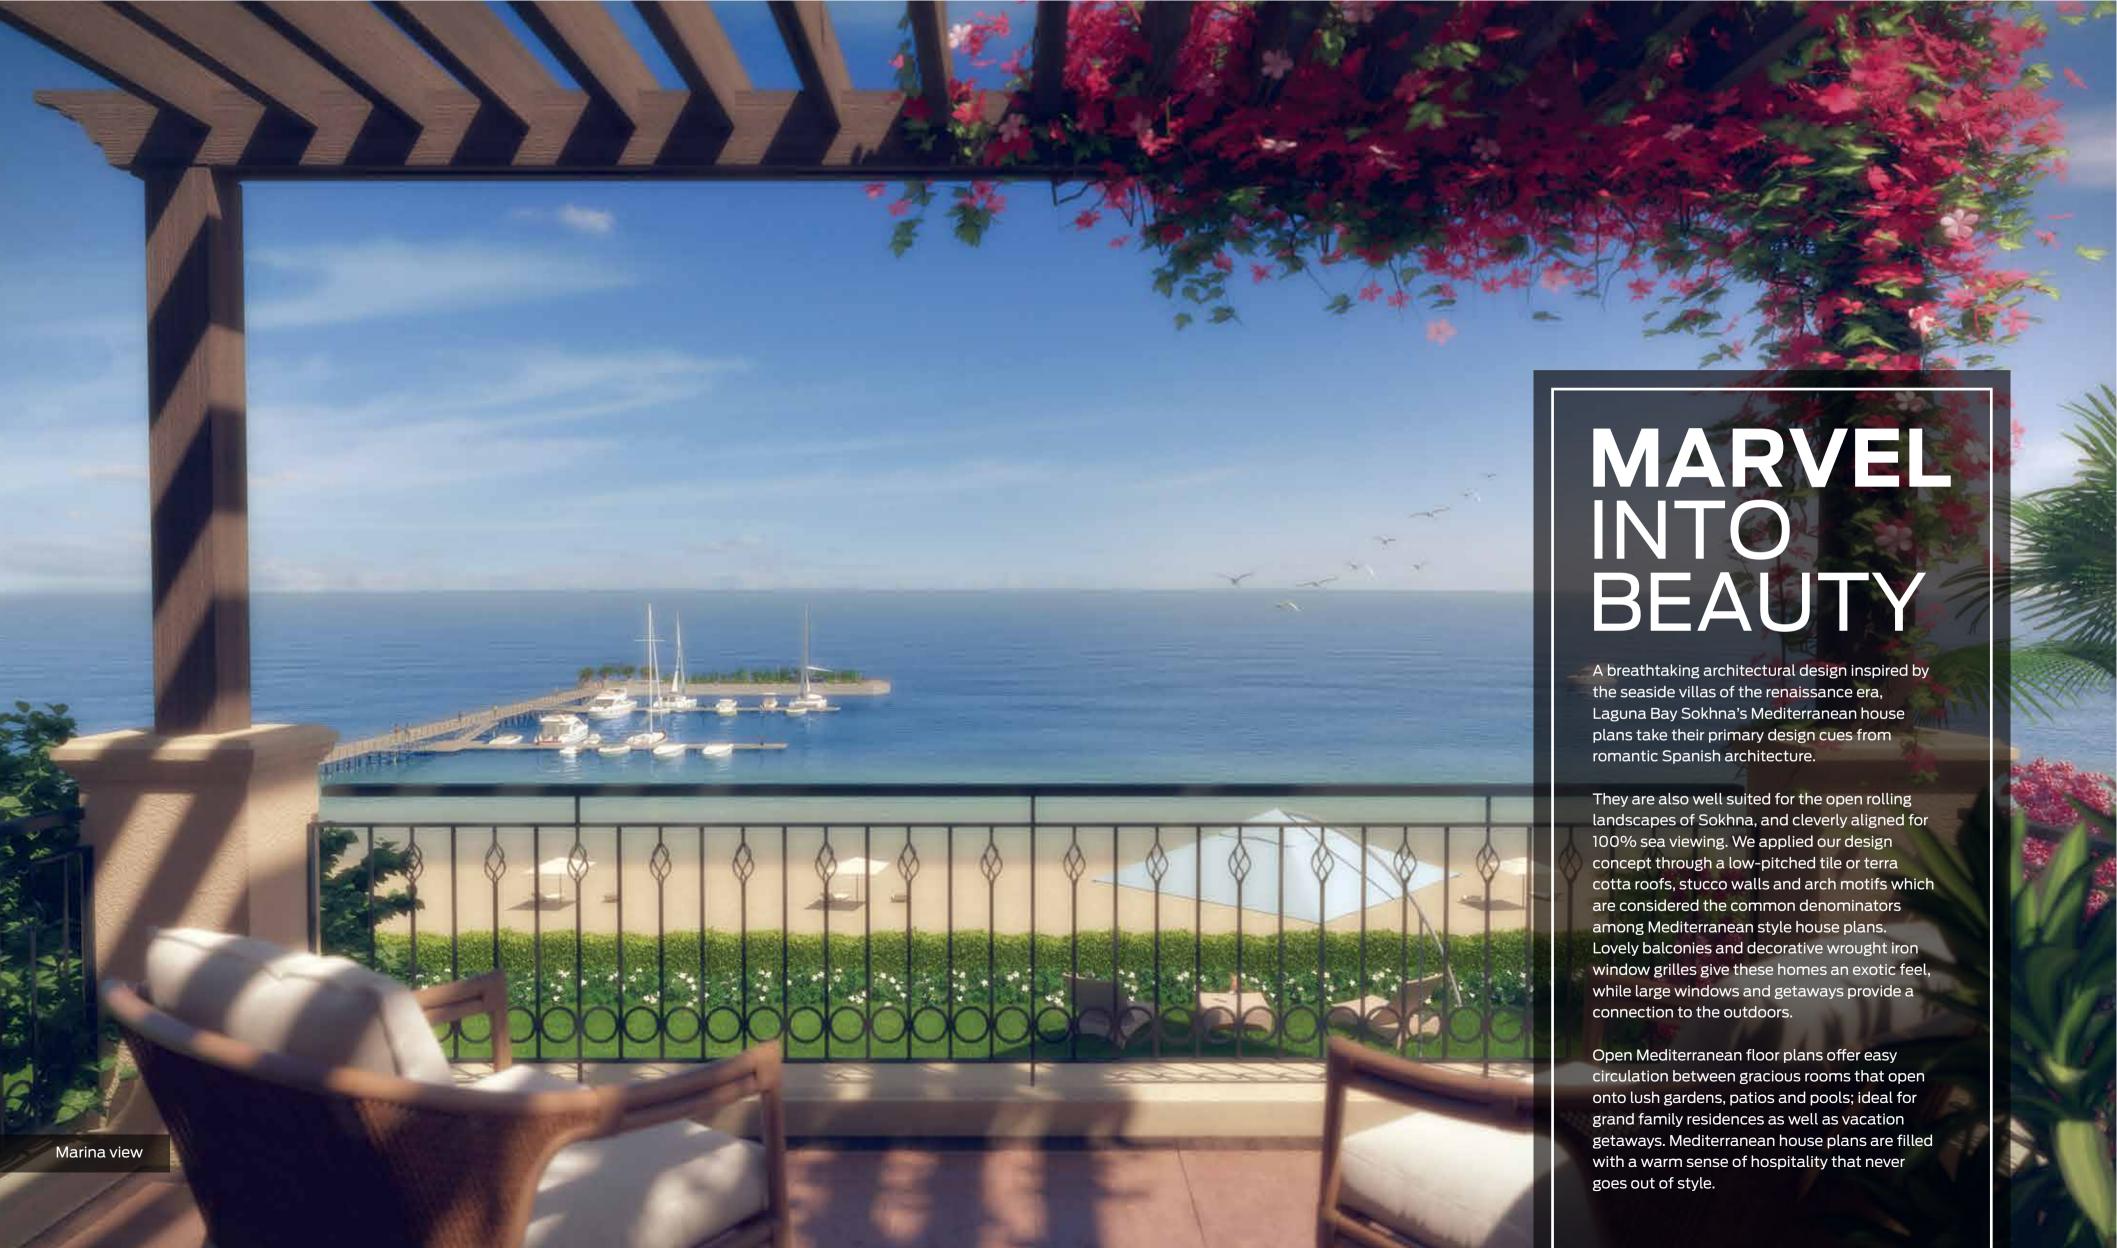

## DISCOVER FASCINATION

Laguna Bay Sokhna is laid out on 600,000 square meters of land with 1.5 KM beachfront. The project has been uniquely designed to ensure a spectacular sea view for almost all units. Positioned over four levels, each unit has a special vantage point overlooking our brilliant landscaping, water features, and the open sea.