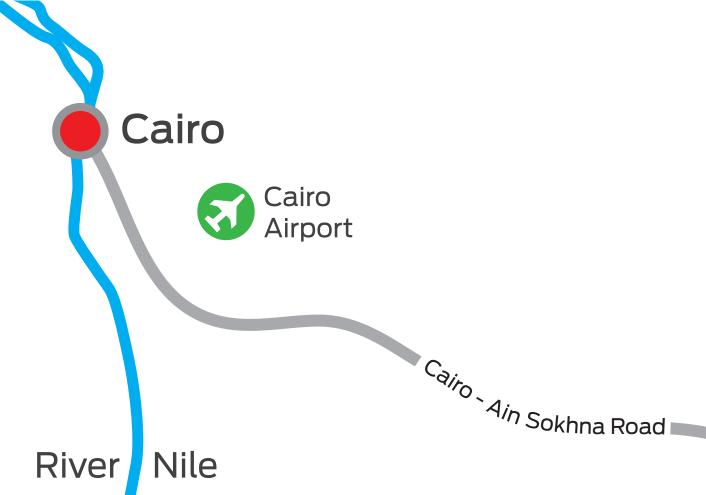

### minutes

Laguna Bay Sokhna is just 75 minutes away from Cairo (Km 93 Suez – Zaafarana Road), close enough to Cairo yet far enough from the crowd and noise of the city to leave you relaxed by the beautiful shores of the Red Sea. And specifically, with the inauguration of the new highway between the Sokhna and Zaafarana toll stations – the road to Laguna Bay Sokhna will take less time and will provide better safety.