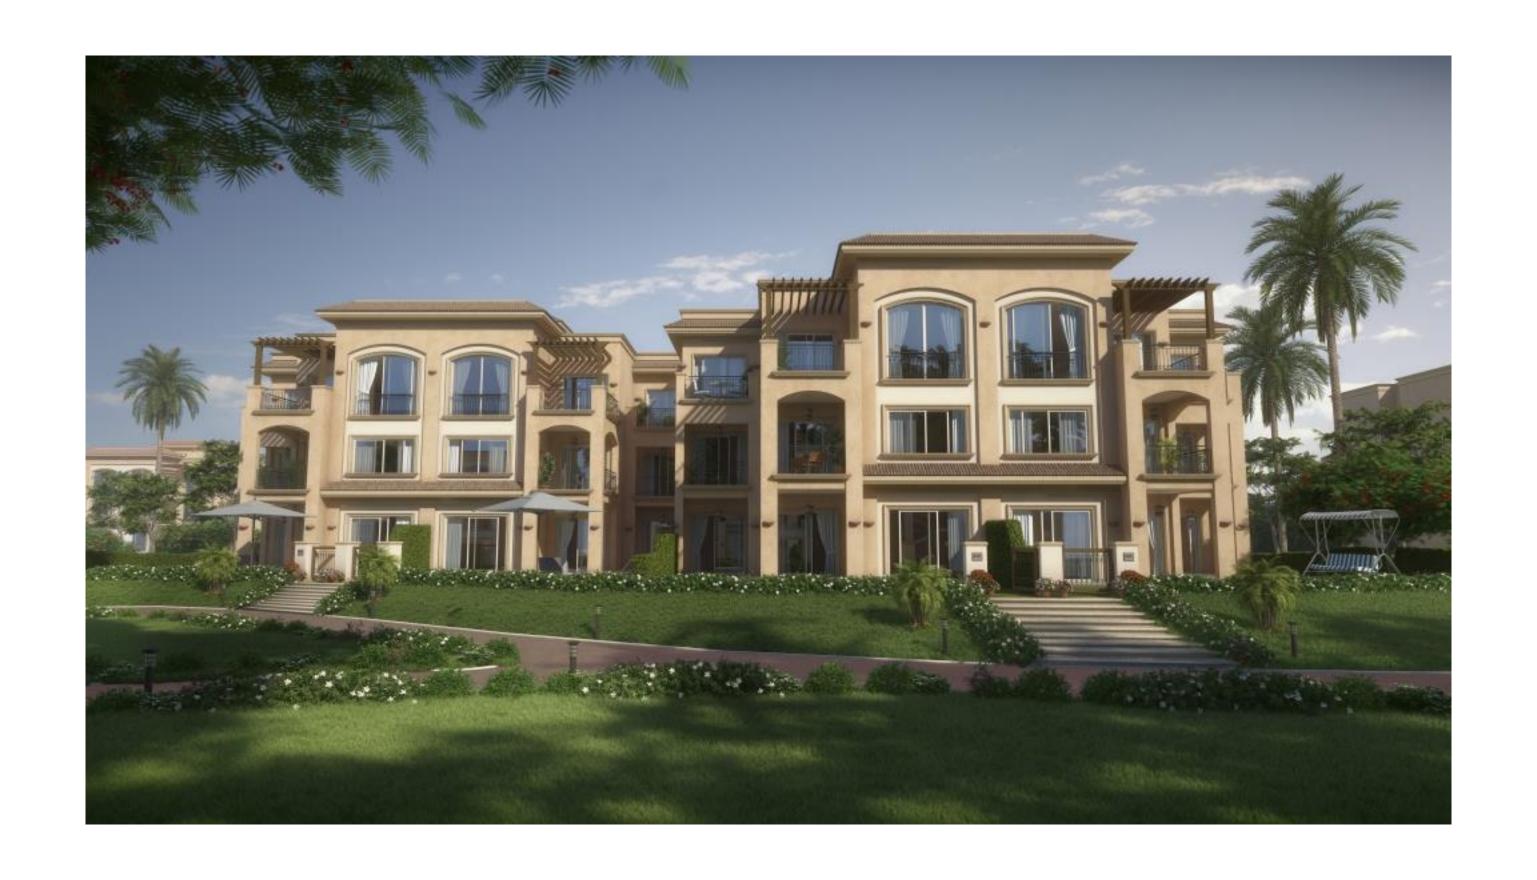

#### CHALET | TOWN HOUSE | PENT HOUSE | TWIN HOUSE | VILLA

Laguna Bay Sokhna offers a variety of options to suit every need. Six different types of units have been planned and designed to provide space and flexibility, and have been smartly situated to enjoy spectacular view of the sea and exotic landscape.

#### TOWN HOUSE

A 200 sqm town house, laid over two levels with a spacious garden and a private entrance.

200m<sup>2</sup>

A 200 sqm single level unit, with a panoramic façade overseeing the resort landscape and enjoying a magnificent sea view. Units are available on the second floor with a separate entrance.