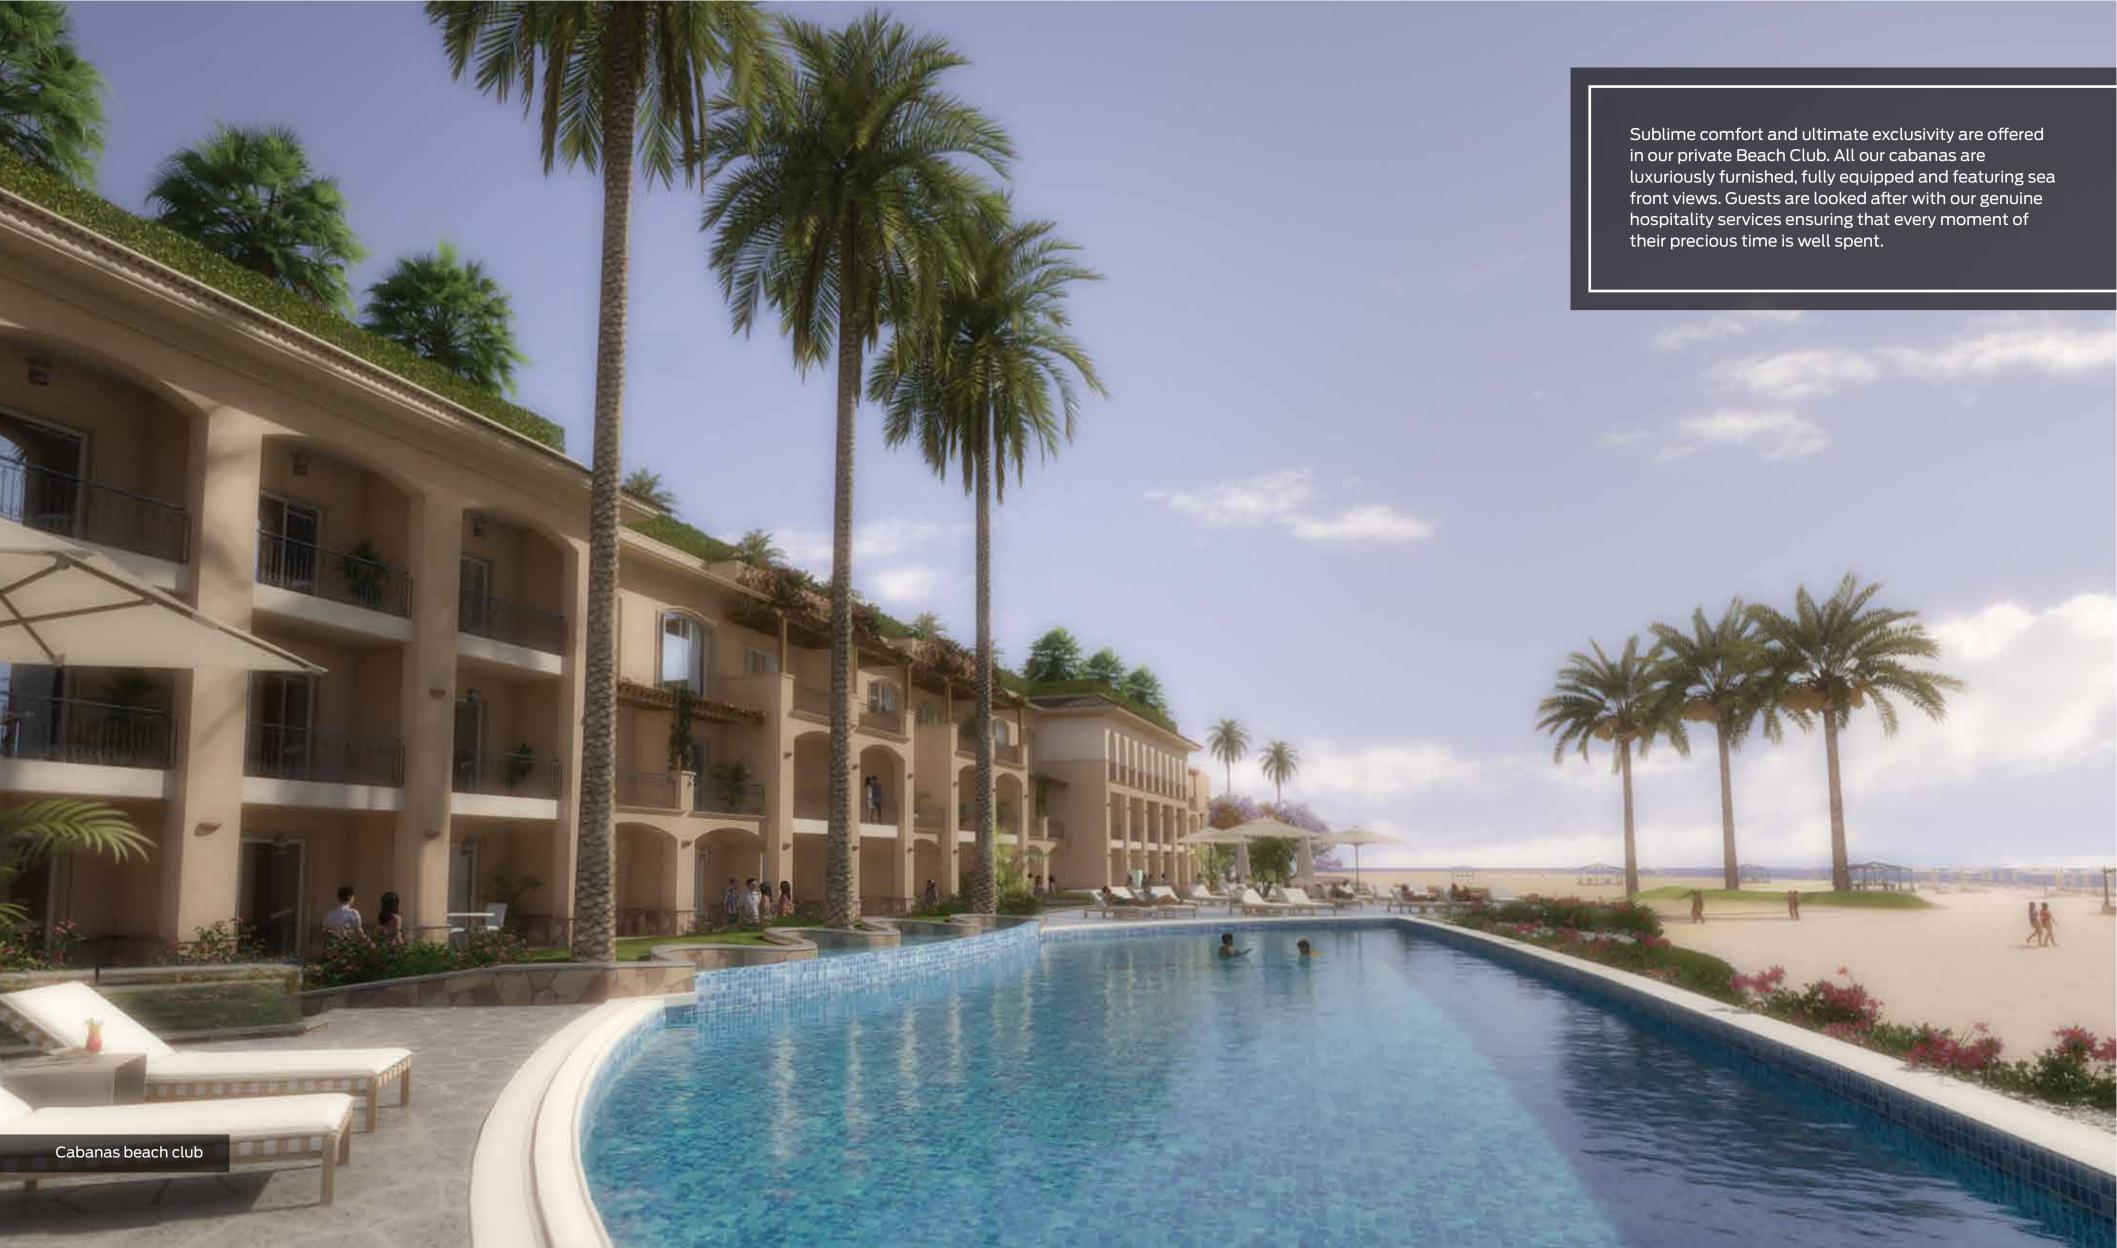

## DISCOVER FASCINATION

Laguna Bay Sokhna is laid out on 600,000 square meters of land with 1.5 KM beachfront. The project has been uniquely designed to ensure a spectacular sea view for almost all units. Positioned over four levels, each unit has a special vantage point overlooking our brilliant landscaping, water features, and the open sea.