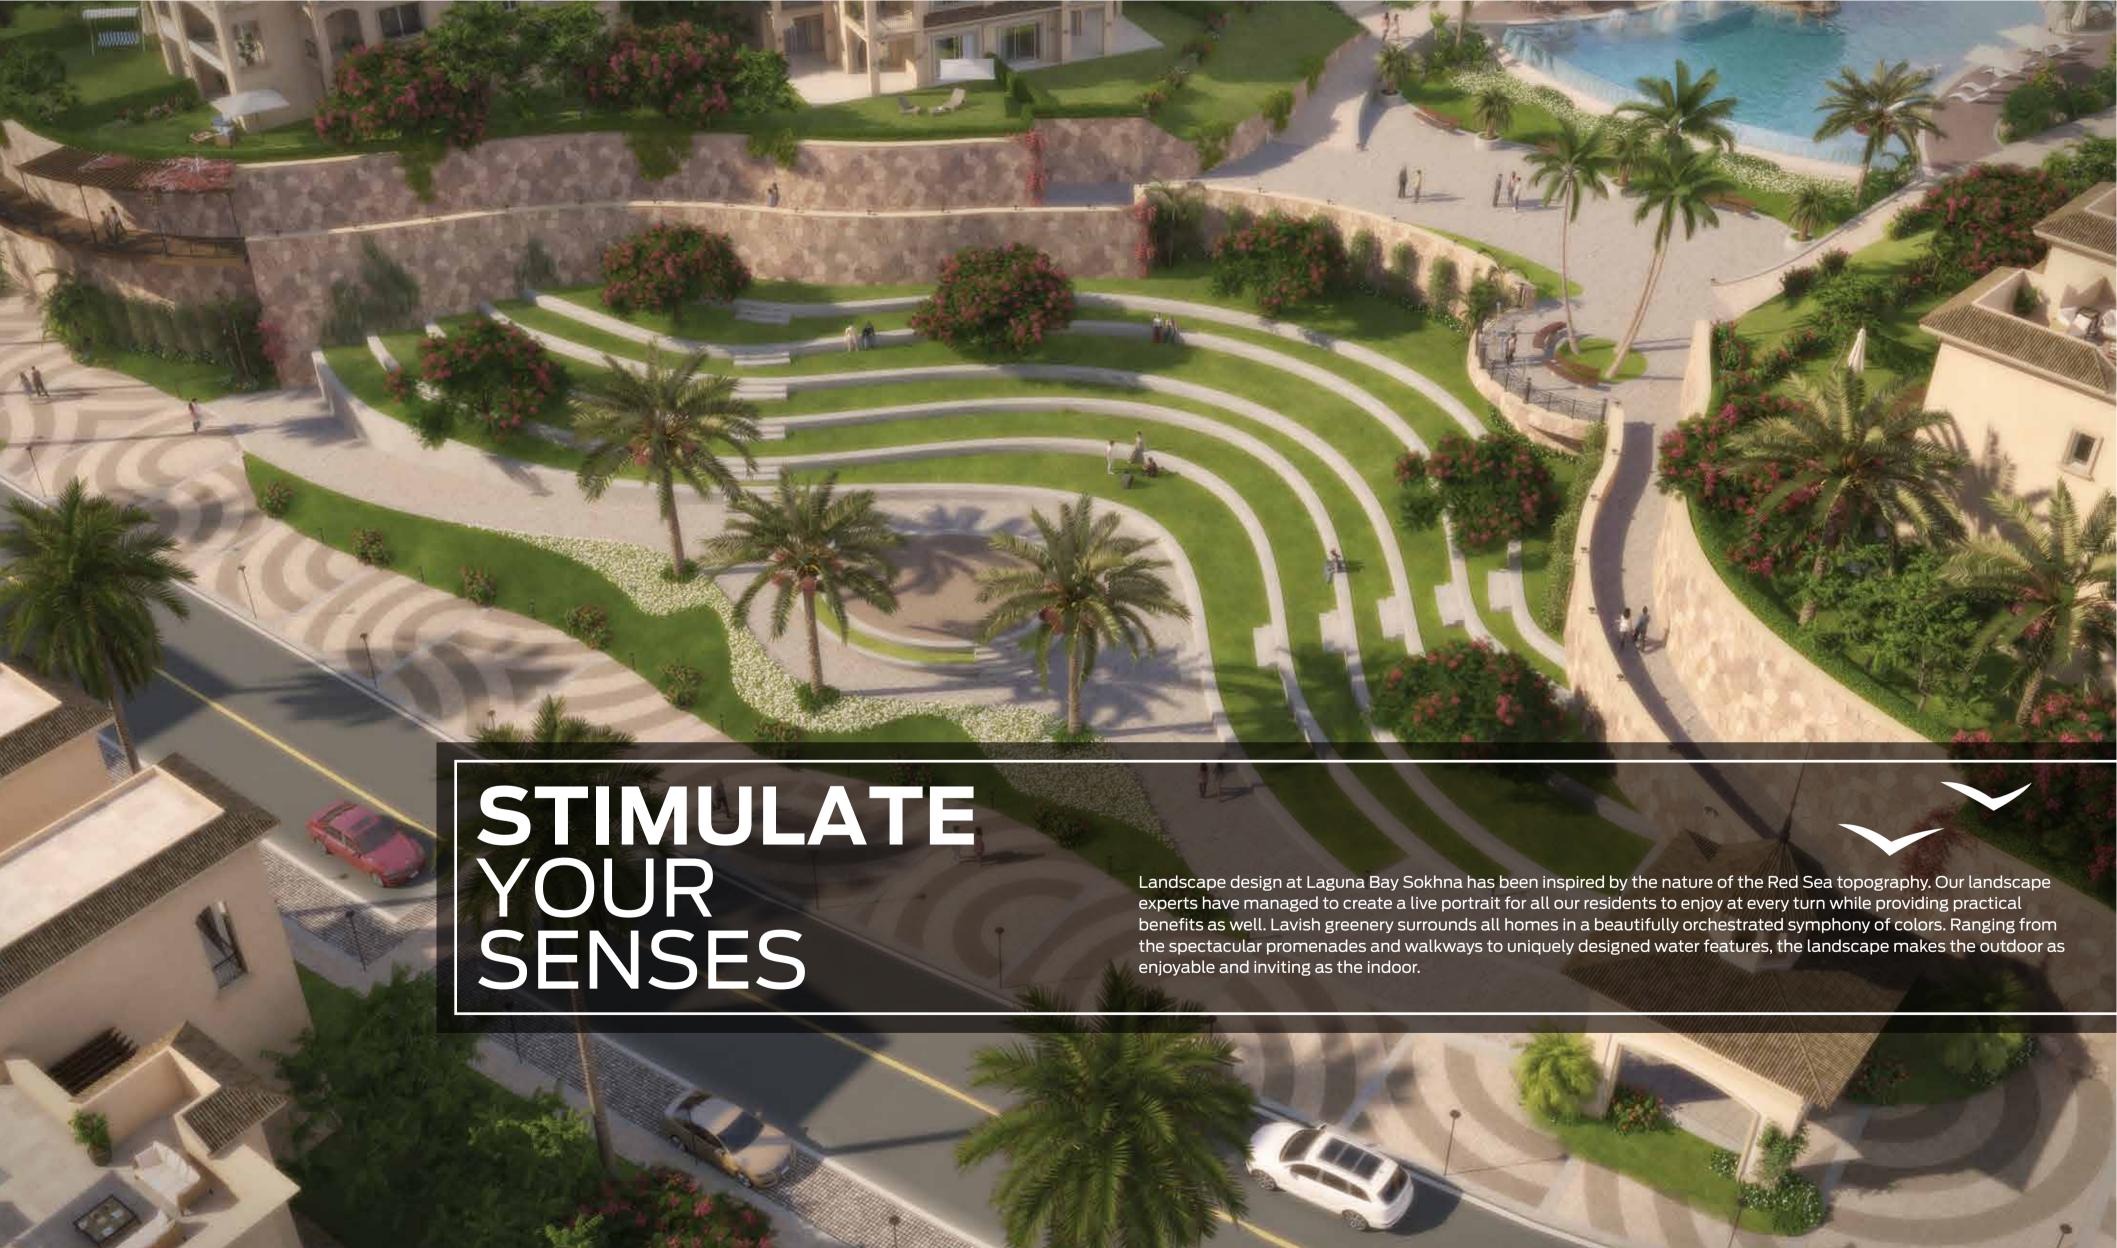

## DISCOVER FASCINATION

Laguna Bay Sokhna is laid out on 600,000 square meters of land with 1.5 KM beachfront. The project has been uniquely designed to ensure a spectacular sea view for almost all units. Positioned over four levels, each unit has a special vantage point overlooking our brilliant landscaping, water features, and the open sea.