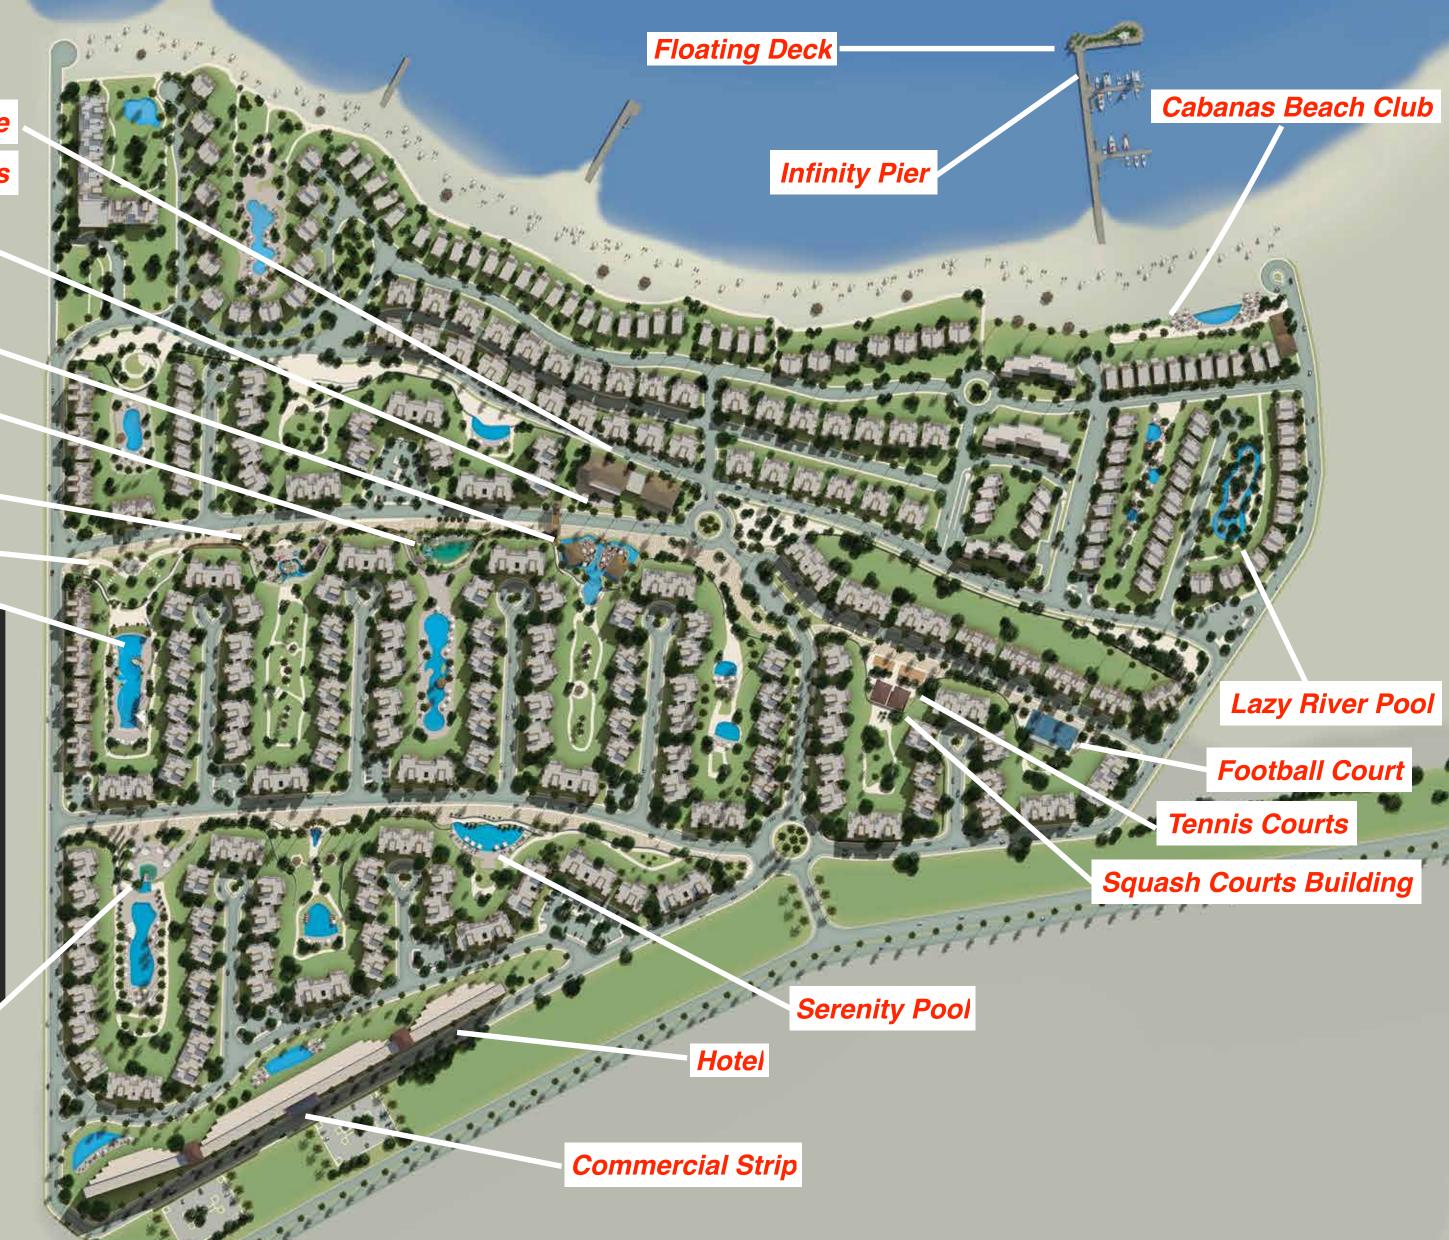

## DISCOVER FASCINATION

Laguna Bay Sokhna is laid out on 600,000 square meters of land with 1.5 KM beachfront. The project has been uniquely designed to ensure a spectacular sea view for almost all units. Positioned over four levels, each unit has a special vantage point overlooking our brilliant landscaping, water features, and the open sea.

Club House

**Indoor Swimming Pools** 

Twin Islands

Jungle Pool

Kids Area

Theater Park

4

**Infinity Pool** 

BYblos Arena