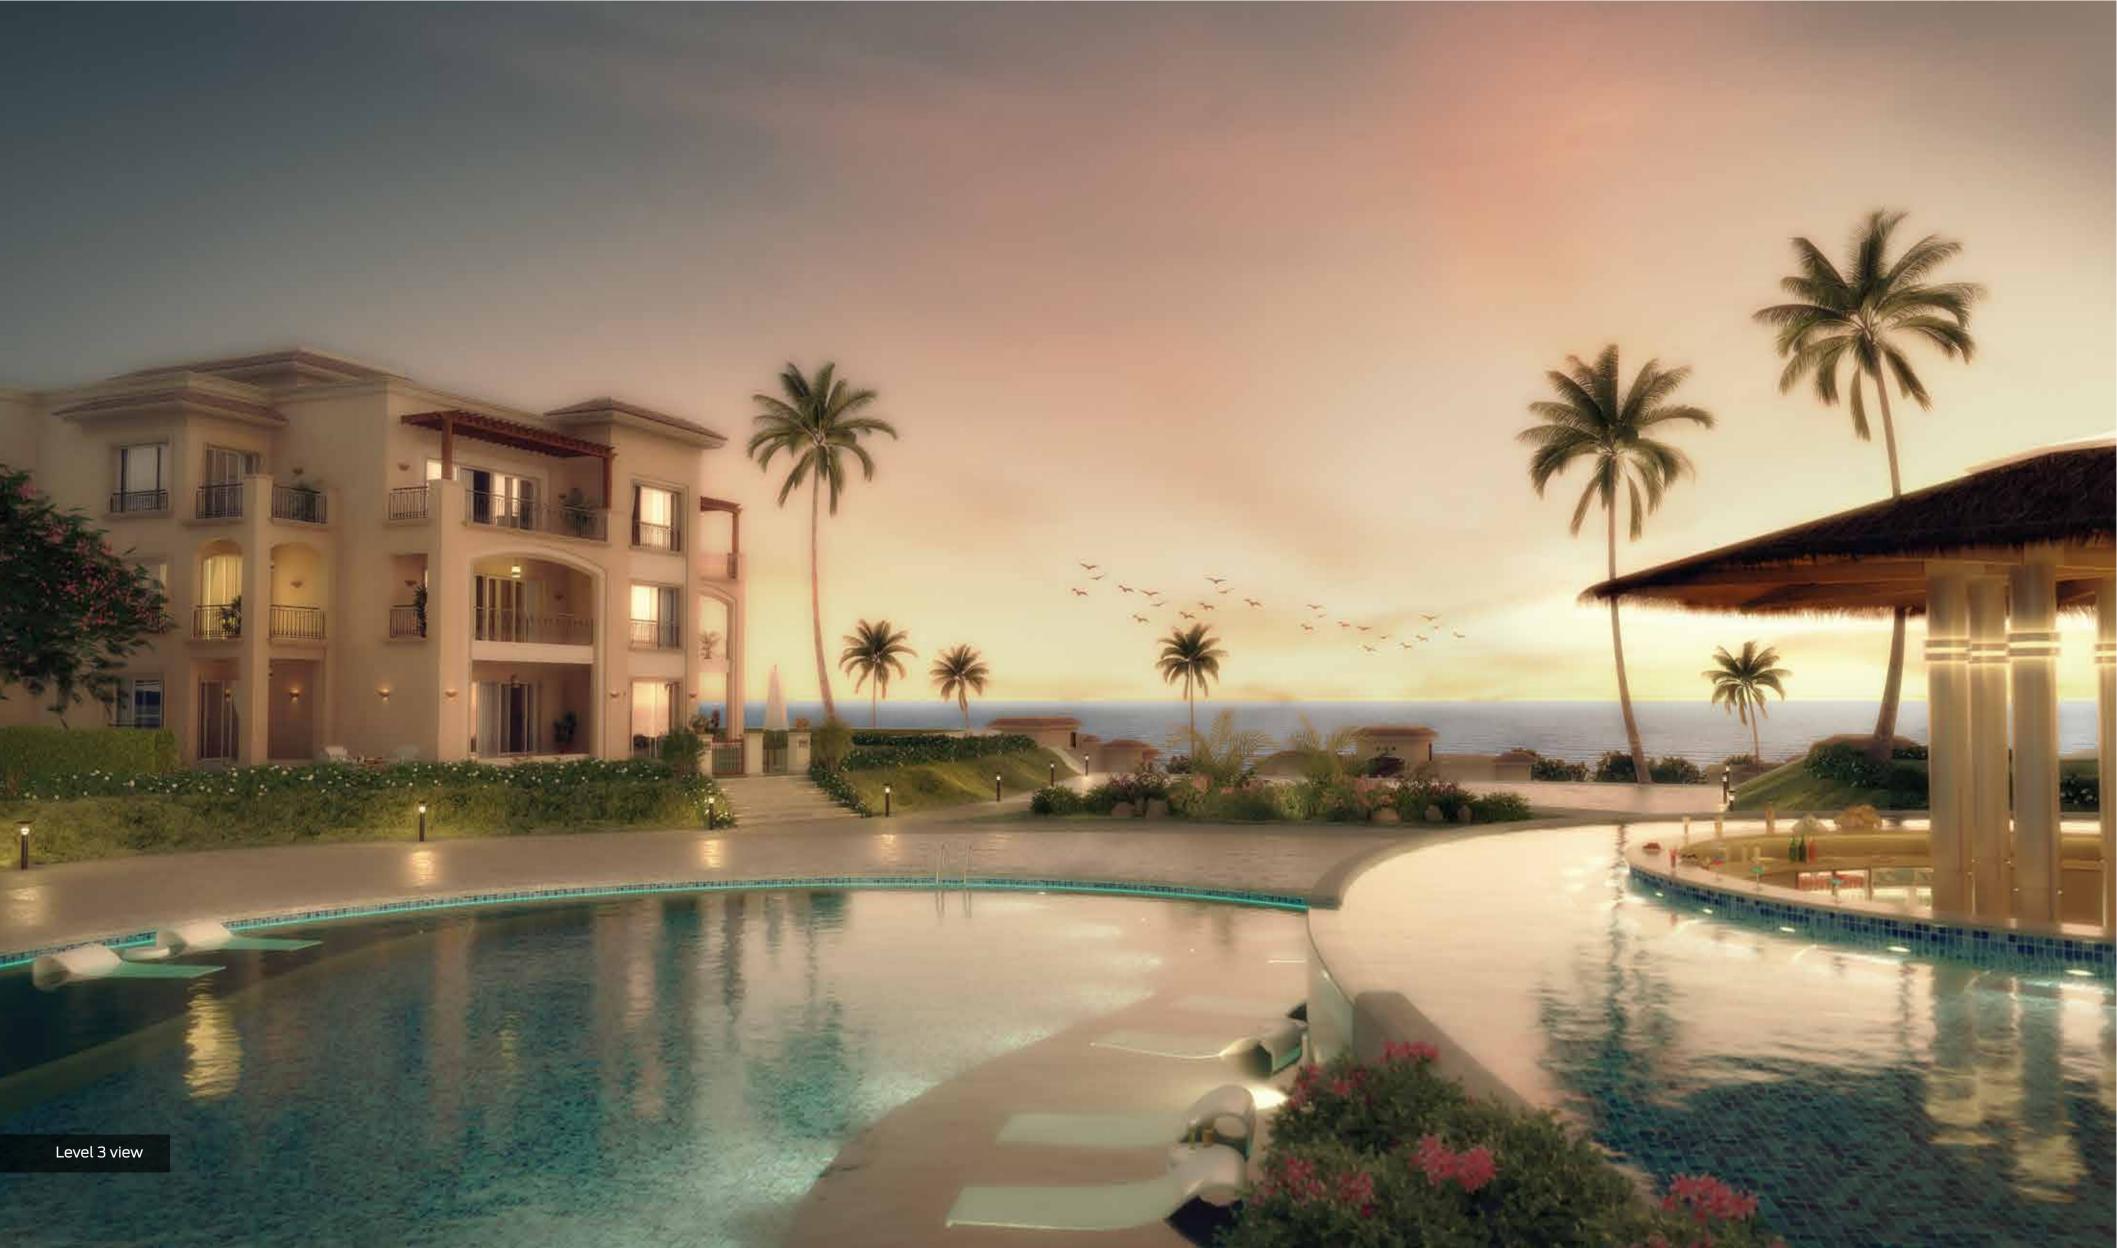

## DISCOVER FASCINATION

Laguna Bay Sokhna is laid out on 600,000 square meters of land with 1.5 KM beachfront. The project has been uniquely designed to ensure a spectacular sea view for almost all units. Positioned over four levels, each unit has a special vantage point overlooking our brilliant landscaping, water features, and the open sea.