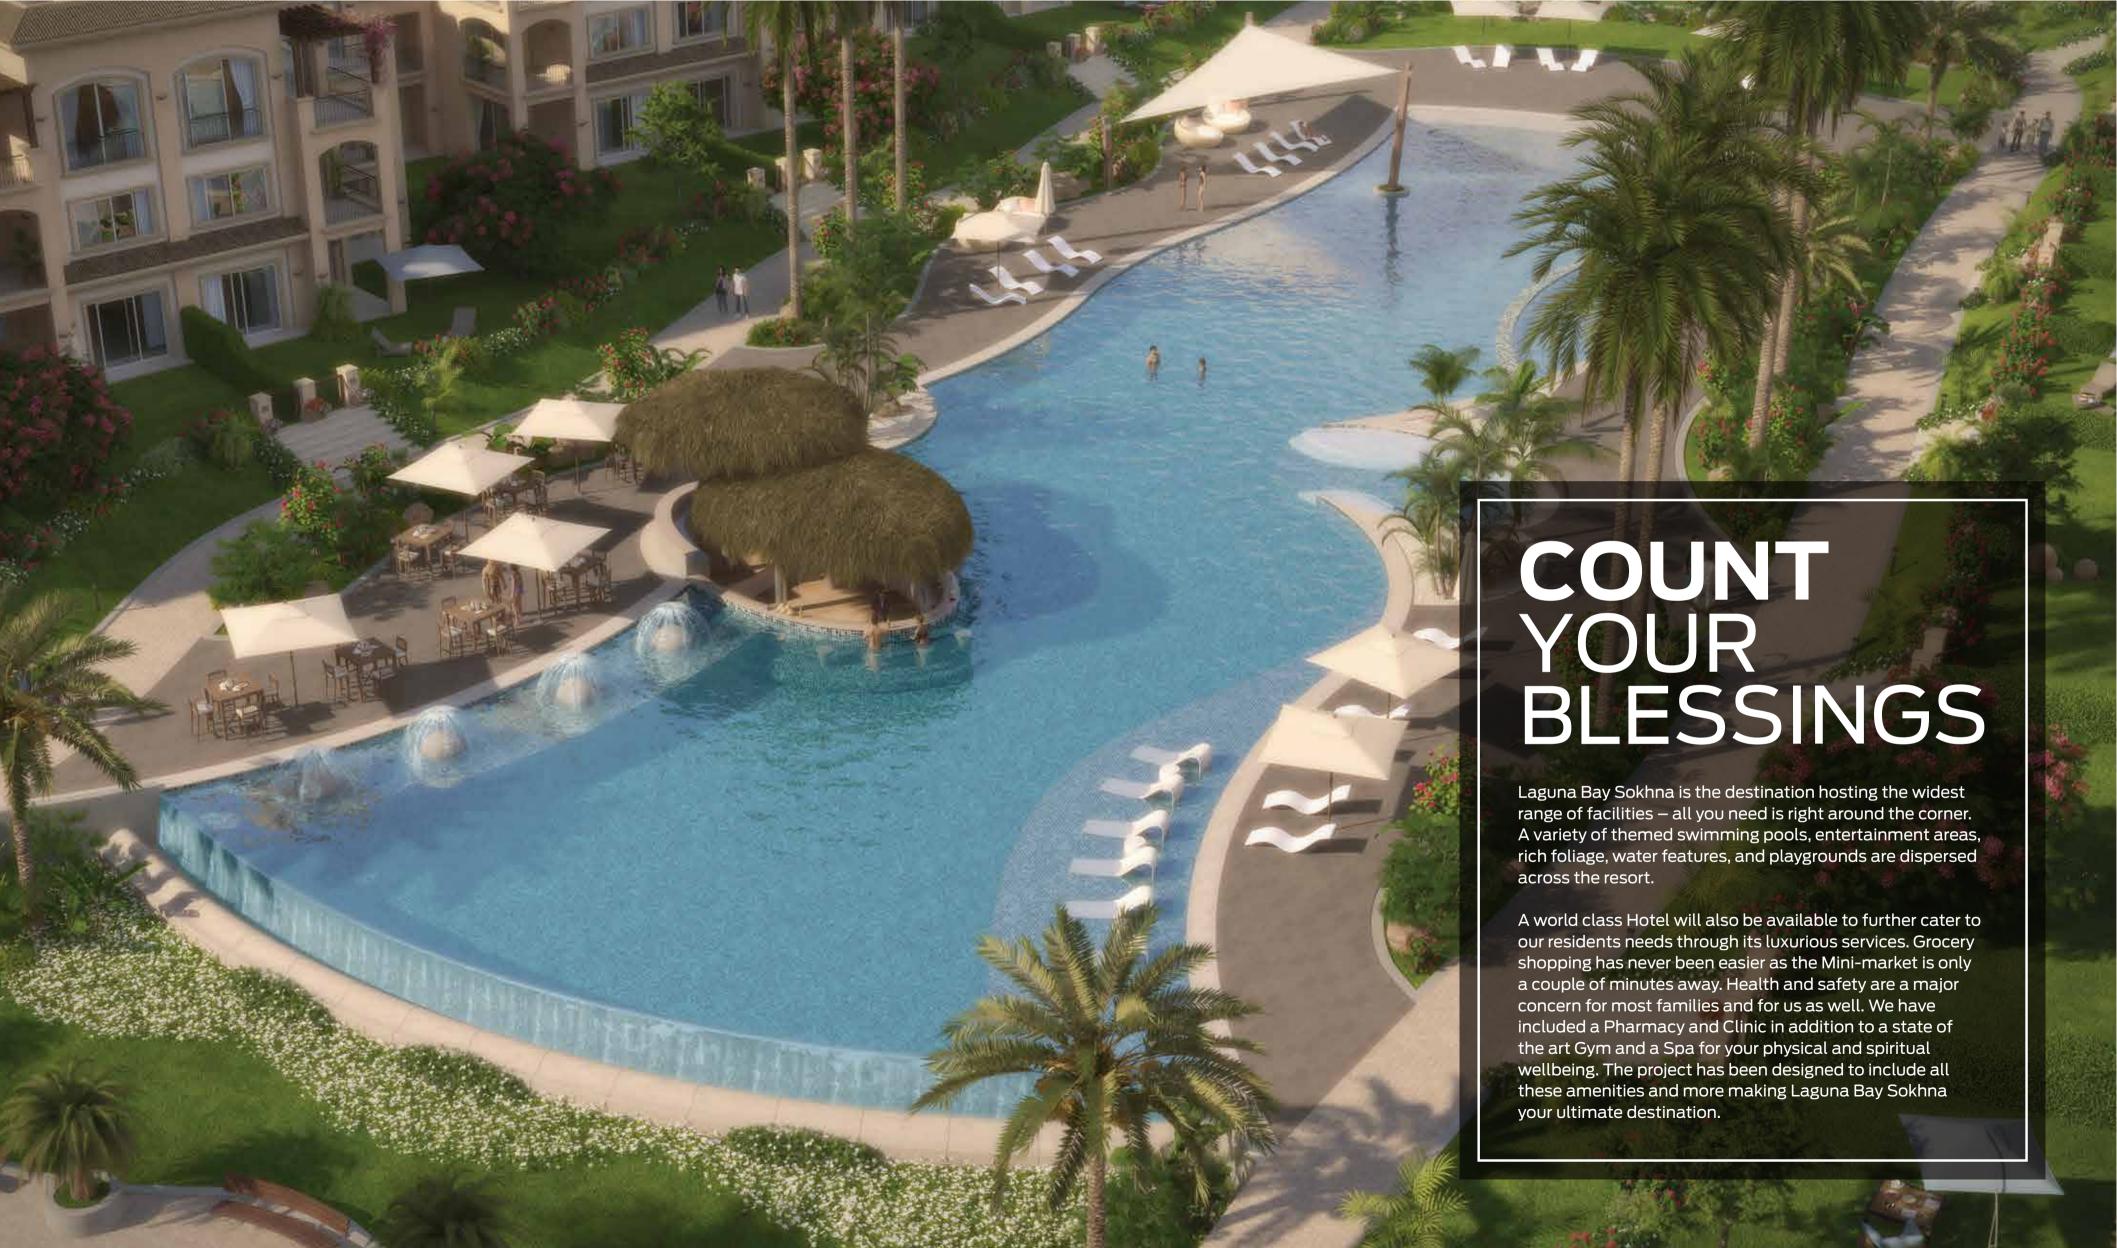

## DISCOVER FASCINATION

Laguna Bay Sokhna is laid out on 600,000 square meters of land with 1.5 KM beachfront. The project has been uniquely designed to ensure a spectacular sea view for almost all units. Positioned over four levels, each unit has a special vantage point overlooking our brilliant landscaping, water features, and the open sea.