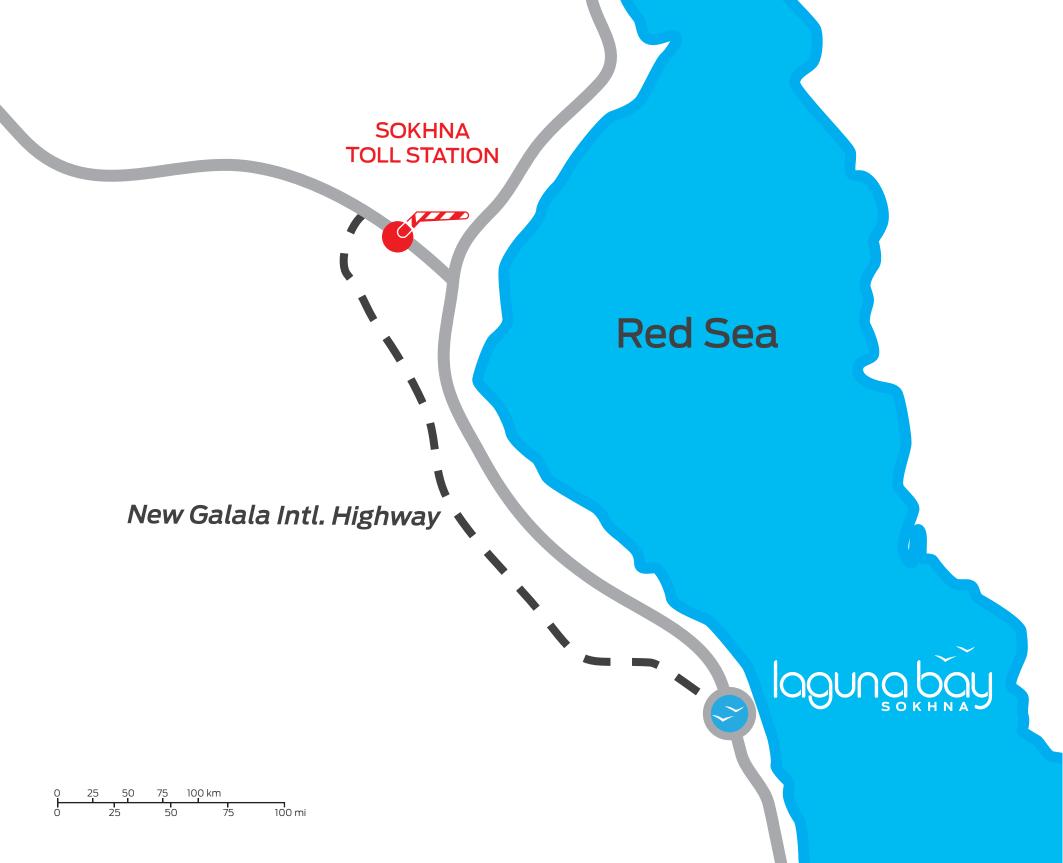

### minutes

Laguna Bay Sokhna is just 75 minutes away from Cairo (Km 93 Suez – Zaafarana Road), close enough to Cairo yet far enough from the crowd and noise of the city to leave you relaxed by the beautiful shores of the Red Sea. And specifically, with the inauguration of the new highway between the Sokhna and Zaafarana toll stations – the road to Laguna Bay Sokhna will take less time and will provide better safety.