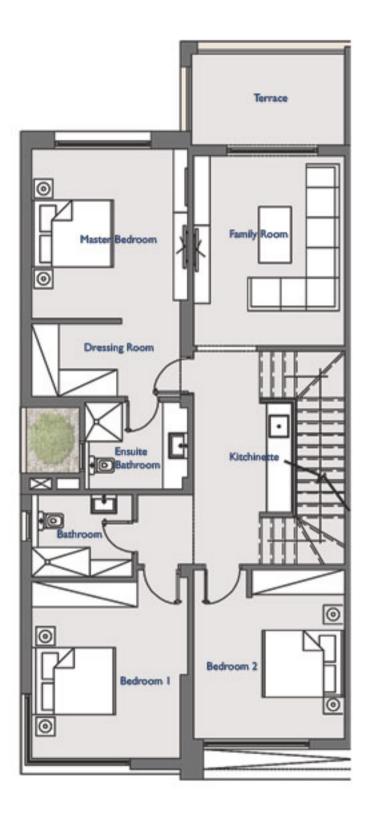

| Average Land Area                                 | 380.00 m <sup>2</sup>                       |
|---------------------------------------------------|---------------------------------------------|
| Total Built up Area (Covered)                     | 265.10 m <sup>2</sup>                       |
|                                                   |                                             |
| Ground Floor Area                                 | 109.70 m <sup>2</sup>                       |
| Vestibule                                         | 2.05m × 2.05m                               |
| Reception & Dining                                | 3.80m × 5.90m - 3.70m × 6.65m               |
| Kitchen                                           | 3.75m x 4.75m                               |
| GuestToilet                                       | 1.45m × 2.50m                               |
| Store                                             | 1.15m × 1.85m                               |
| Nanny's Room - Bathroom                           | 2.20m × 1.90m - 1.30m × 1.95m               |
|                                                   |                                             |
| First Floor Area                                  | 127.90 m <sup>2</sup>                       |
| Master Bedroom - Dressing Room - Ensuite Bathroom | 3.75m × 4.05m - 2.15m × 1.75m - 2.45m × 2   |
| Bedroom I                                         | 3.75m x 4.25m                               |
| Bedroom2                                          | 3.65m × 4.05m                               |
| Family Room - Terrace                             | 3.65m × 4.55m - 3.70m × 2.20m               |
| Bathroom                                          | 2.40m x 1.95m                               |
|                                                   |                                             |
|                                                   |                                             |
| Penthouse Area                                    | 27.50 m <sup>2</sup>                        |
| <b>Penthouse Area</b><br>Family Room              | <b>27.50 m<sup>2</sup></b><br>3.10m × 4.00m |
|                                                   |                                             |
| Family Room                                       | 3.10m × 4.00m                               |

# First Floor