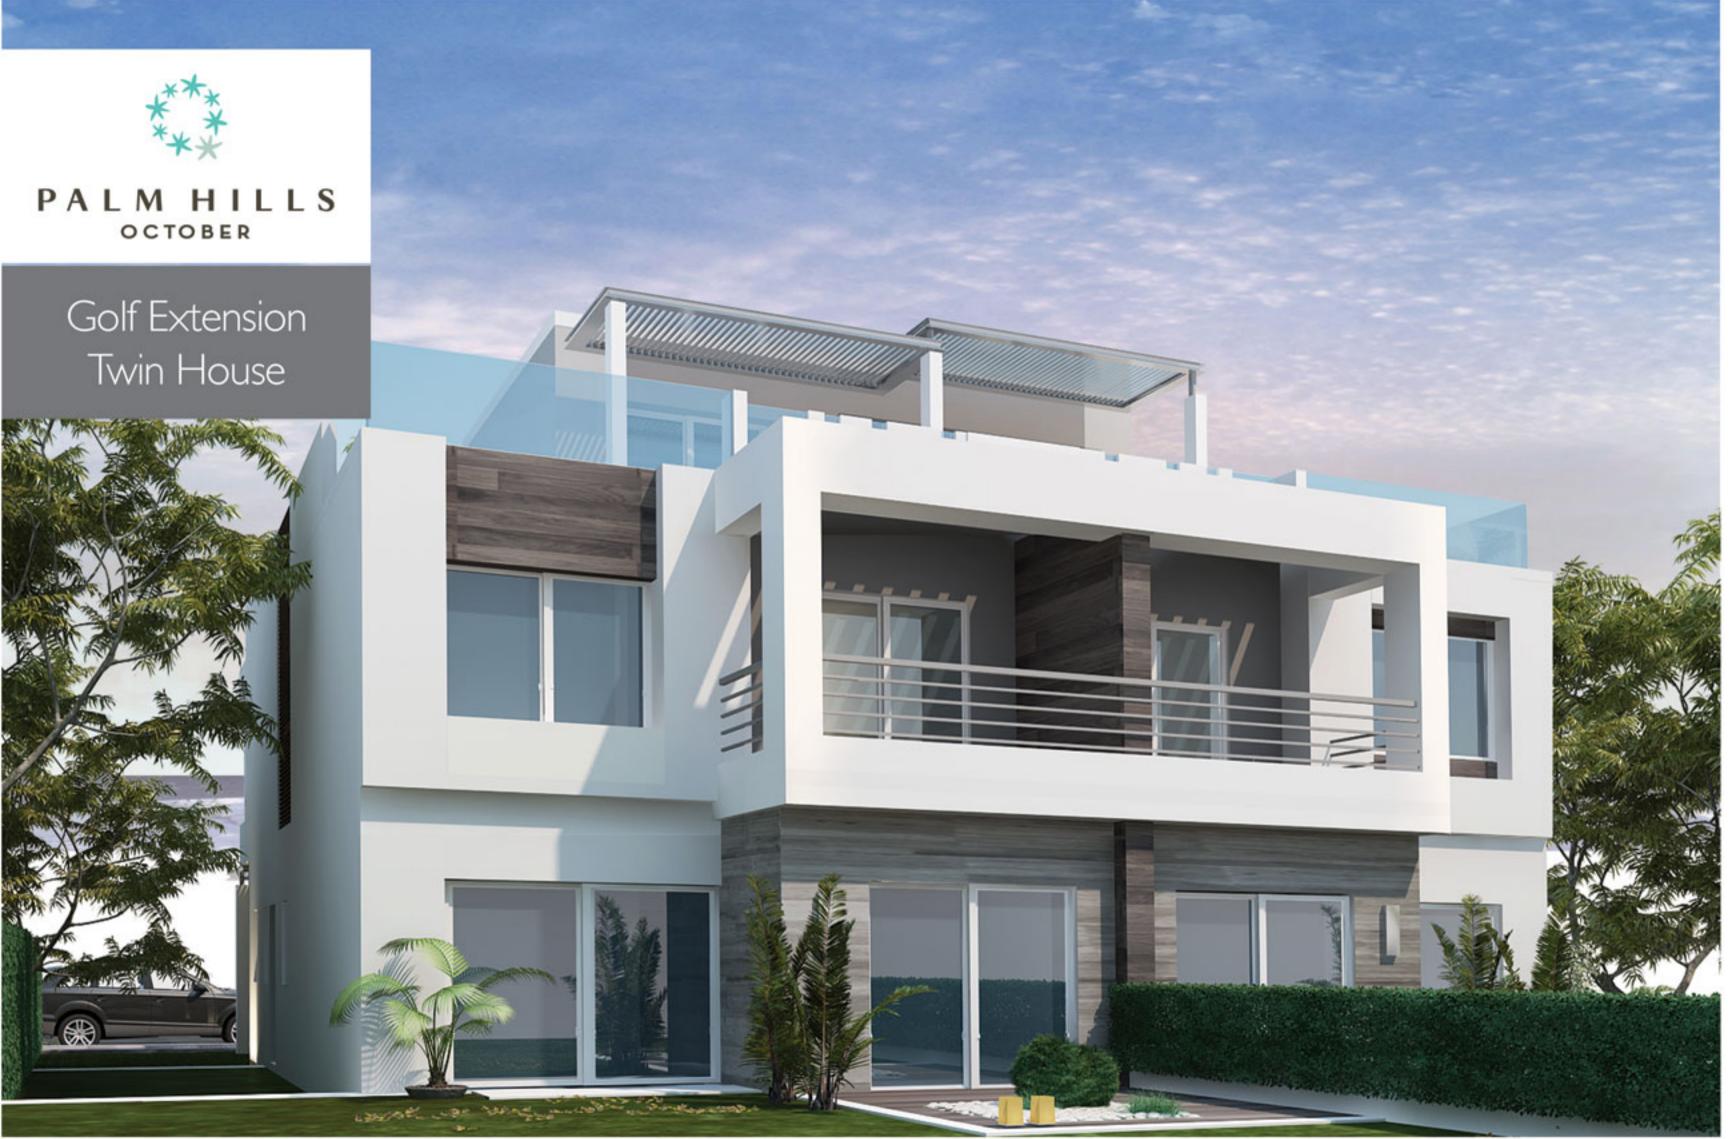

# OCTOBER

Twin House

### About the Project

- Built on 310 feddan.
- Located at 6<sup>th</sup> October City.
- Master planning, design and landscaping by Shehab Mazhar Architects.
- Palm Club.

- Beside the Golf Course.
- E-Compound.
- 24 hour security.
- Property Managment.