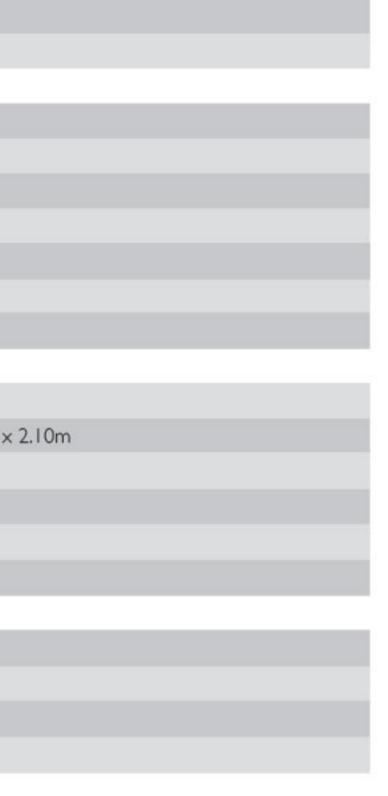

| Average Land Area                                 | 380.00 m <sup>2</sup>                       |
|---------------------------------------------------|---------------------------------------------|
| Total Built up Area (Covered)                     | 265.10 m <sup>2</sup>                       |
|                                                   |                                             |
| Ground Floor Area                                 | 109.70 m <sup>2</sup>                       |
| Vestibule                                         | 2.05m × 2.05m                               |
| Reception & Dining                                | 3.80m × 5.90m - 3.70m × 6.65m               |
| Kitchen                                           | 3.75m x 4.75m                               |
| GuestToilet                                       | 1.45m × 2.50m                               |
| Store                                             | 1.15m × 1.85m                               |
| Nanny's Room - Bathroom                           | 2.20m × 1.90m - 1.30m × 1.95m               |
|                                                   |                                             |
| First Floor Area                                  | 127.90 m <sup>2</sup>                       |
| Master Bedroom - Dressing Room - Ensuite Bathroom | 3.75m × 4.05m - 2.15m × 1.75m - 2.45m × 2   |
| Bedroom I                                         | 3.75m x 4.25m                               |
| Bedroom2                                          | 3.65m × 4.05m                               |
| Family Room - Terrace                             | 3.65m × 4.55m - 3.70m × 2.20m               |
| Bathroom                                          | 2.40m x 1.95m                               |
|                                                   |                                             |
|                                                   |                                             |
| Penthouse Area                                    | 27.50 m <sup>2</sup>                        |
| <b>Penthouse Area</b><br>Family Room              | <b>27.50 m<sup>2</sup></b><br>3.10m × 4.00m |
|                                                   |                                             |
| Family Room                                       | 3.10m × 4.00m                               |