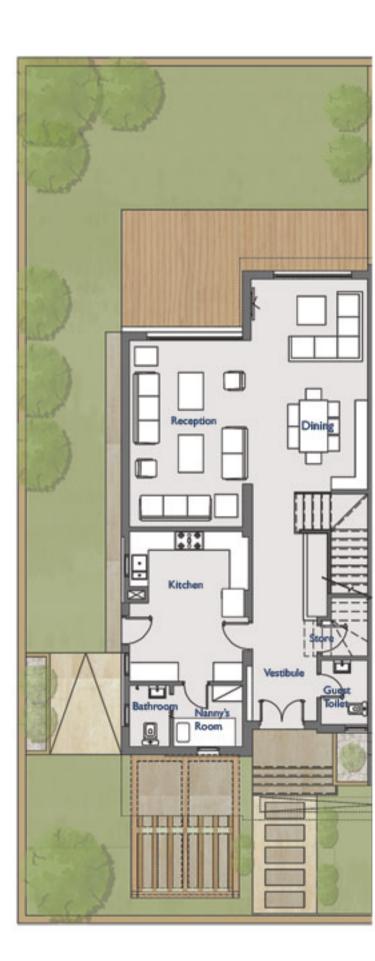

| Average Land Area                                 | 380.00 m <sup>2</sup>                       |
|---------------------------------------------------|---------------------------------------------|
| Total Built up Area (Covered)                     | 265.10 m <sup>2</sup>                       |
|                                                   |                                             |
| Ground Floor Area                                 | 109.70 m <sup>2</sup>                       |
| Vestibule                                         | 2.05m × 2.05m                               |
| Reception & Dining                                | 3.80m × 5.90m - 3.70m × 6.65m               |
| Kitchen                                           | 3.75m x 4.75m                               |
| GuestToilet                                       | 1.45m × 2.50m                               |
| Store                                             | 1.15m × 1.85m                               |
| Nanny's Room - Bathroom                           | 2.20m × 1.90m - 1.30m × 1.95m               |
|                                                   |                                             |
| First Floor Area                                  | 127.90 m <sup>2</sup>                       |
| Master Bedroom - Dressing Room - Ensuite Bathroom | 3.75m × 4.05m - 2.15m × 1.75m - 2.45m × 2   |
| Bedroom I                                         | 3.75m x 4.25m                               |
| Bedroom2                                          | 3.65m × 4.05m                               |
| Family Room - Terrace                             | 3.65m × 4.55m - 3.70m × 2.20m               |
| Bathroom                                          | 2.40m x 1.95m                               |
|                                                   |                                             |
|                                                   |                                             |
| Penthouse Area                                    | 27.50 m <sup>2</sup>                        |
| <b>Penthouse Area</b><br>Family Room              | <b>27.50 m<sup>2</sup></b><br>3.10m × 4.00m |
|                                                   |                                             |
| Family Room                                       | 3.10m × 4.00m                               |

**Ground Floor** 