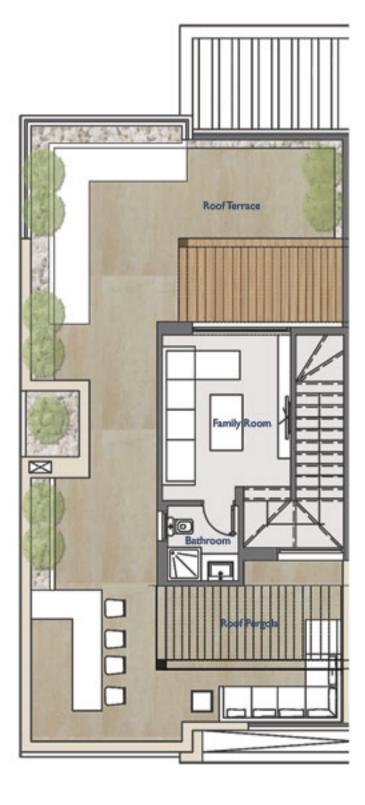

| Average Land Area                                 | 380.00 m <sup>2</sup>                       |
|---------------------------------------------------|---------------------------------------------|
| Total Built up Area (Covered)                     | 265.10 m <sup>2</sup>                       |
|                                                   |                                             |
| Ground Floor Area                                 | 109.70 m <sup>2</sup>                       |
| Vestibule                                         | 2.05m × 2.05m                               |
| Reception & Dining                                | 3.80m × 5.90m - 3.70m × 6.65m               |
| Kitchen                                           | 3.75m x 4.75m                               |
| GuestToilet                                       | 1.45m × 2.50m                               |
| Store                                             | 1.15m × 1.85m                               |
| Nanny's Room - Bathroom                           | 2.20m × 1.90m - 1.30m × 1.95m               |
|                                                   |                                             |
| First Floor Area                                  | 127.90 m <sup>2</sup>                       |
| Master Bedroom - Dressing Room - Ensuite Bathroom | 3.75m × 4.05m - 2.15m × 1.75m - 2.45m × 2   |
| Bedroom I                                         | 3.75m x 4.25m                               |
| Bedroom2                                          | 3.65m × 4.05m                               |
| Family Room - Terrace                             | 3.65m × 4.55m - 3.70m × 2.20m               |
| Bathroom                                          | 2.40m x 1.95m                               |
|                                                   |                                             |
|                                                   |                                             |
| Penthouse Area                                    | 27.50 m <sup>2</sup>                        |
| <b>Penthouse Area</b><br>Family Room              | <b>27.50 m<sup>2</sup></b><br>3.10m × 4.00m |
|                                                   |                                             |
| Family Room                                       | 3.10m × 4.00m                               |

Penthouse