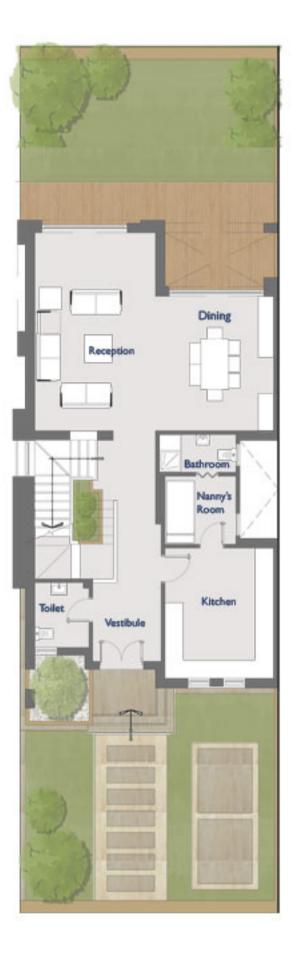

2.30m × 2.20m - 2.45m × 1.20m

| Average Land Area             | 255.00 m <sup>2</sup>         |
|-------------------------------|-------------------------------|
| Total Built up Area (Covered) | 283.20 m <sup>2</sup>         |
|                               |                               |
| Ground Floor Area             | 124.70 m <sup>2</sup>         |
| Vestibule                     | 2.20m × 2.55m                 |
| Reception & Dining            | 3.90m × 6.40m - 3.80m × 4.35m |
| Kitchen                       | 3.50m × 4.20m                 |
| Toilet                        | 1.75m x 2.10m                 |

Ground Floor