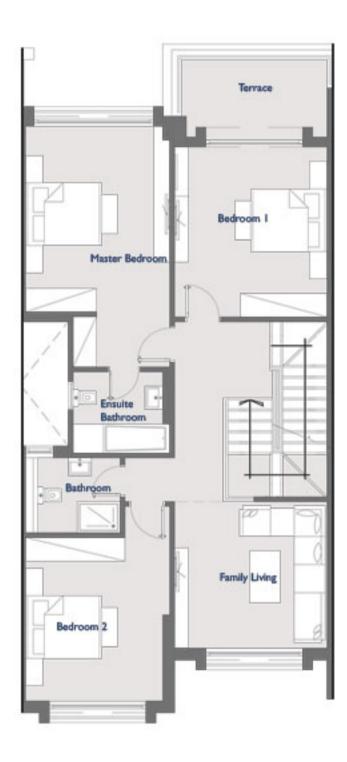

# First Floor

| First Floor Area                  | I 25.25 m <sup>2</sup>        |  |
|-----------------------------------|-------------------------------|--|
| Master Bedroom - Ensuite Bathroom | 3.70m × 4.40m - 2.30m × 2.10m |  |
| Bedroom I - Terrace               | 3.90m × 4.15m - 3.90m × 1.70m |  |
| Bedroom2                          | 3.70m × 4.00m                 |  |
| Family Living                     | 3.90m × 3.75m                 |  |
| Bathroom                          | 2.45m x 1.90m                 |  |

| First Floor Area                  | 123.50 m <sup>2</sup>         |
|-----------------------------------|-------------------------------|
| Master Bedroom - Ensuite Bathroom | 3.70m × 4.75m - 2.30m × 2.10m |
| Bedroom I - Terrace               | 3.90m × 4.35m - 3.75m × 1.75m |
| Bedroom2                          | 3.70m × 4.20m                 |
| Family Living                     | 3.90m × 3.75m                 |
| Bathroom                          | 2.45m × 1.90m                 |