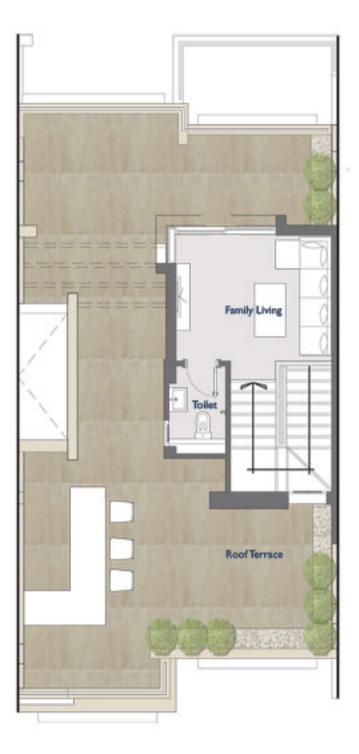

Family Living Roof Terrace

Penthouse

Penthouse

| Penthouse Area | 33.25 m <sup>2</sup> |
|----------------|----------------------|
| Family Living  | 3.15m × 3.90m        |
| Toilet         | 1.45m × 2.20m        |
| Roof Terrace   | 78.50 m <sup>2</sup> |

| Penthouse Area | 30.00 m <sup>2</sup> |
|----------------|----------------------|
| Family Living  | 3.90m × 3.15m        |
| Toilet         | 1.45m × 2.20m        |
| Roof Terrace   | 79 m <sup>2</sup>    |