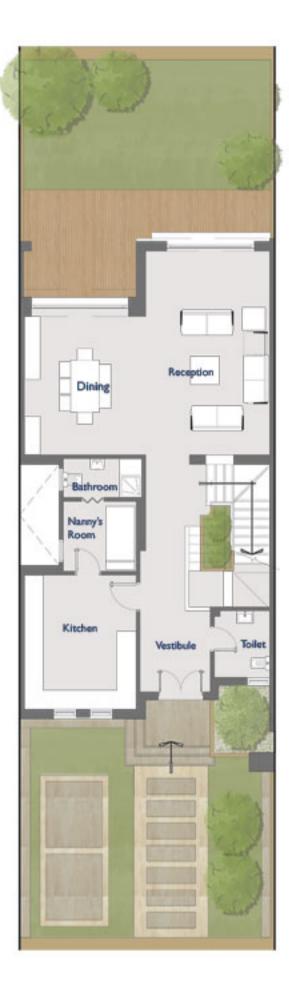

Ground Floor

2.30m × 2.20m - 2.45m × 1.20m

| Average Land Area             | 255.00 m <sup>2</sup>         |
|-------------------------------|-------------------------------|
| Total Built up Area (Covered) | 283.20 m <sup>2</sup>         |
|                               |                               |
| Ground Floor Area             | 124.70 m <sup>2</sup>         |
| Vestibule                     | 2.20m × 2.55m                 |
| Reception & Dining            | 3.90m × 6.40m - 3.80m × 4.35m |
| Kitchen                       | 3.50m × 4.20m                 |
| Toilet                        | 1.75m x 2.10m                 |

| Reception & Dining      | 3.90m × 6.40m - 3.80m × 4.35m |
|-------------------------|-------------------------------|
| Kitchen                 | 3.50m × 4.20m                 |
| Toilet                  | 1.75m x 2.10m                 |
| Nanny's Room - Bathroom | 2.30m × 2.20m - 2.45m × 1.20m |