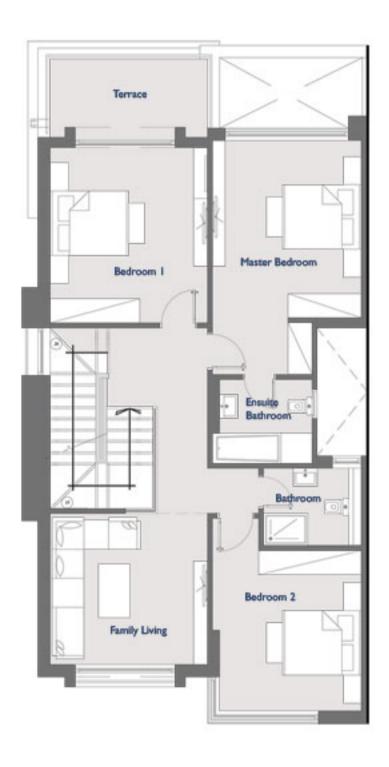

| First Floor Area                  | I 25.25 m <sup>2</sup>        |  |
|-----------------------------------|-------------------------------|--|
| Master Bedroom - Ensuite Bathroom | 3.70m × 4.40m - 2.30m × 2.10m |  |
| Bedroom I - Terrace               | 3.90m × 4.15m - 3.90m × 1.70m |  |
| Bedroom2                          | 3.70m × 4.00m                 |  |
| Family Living                     | 3.90m × 3.75m                 |  |
| Bathroom                          | 2.45m x 1.90m                 |  |

# First Floor